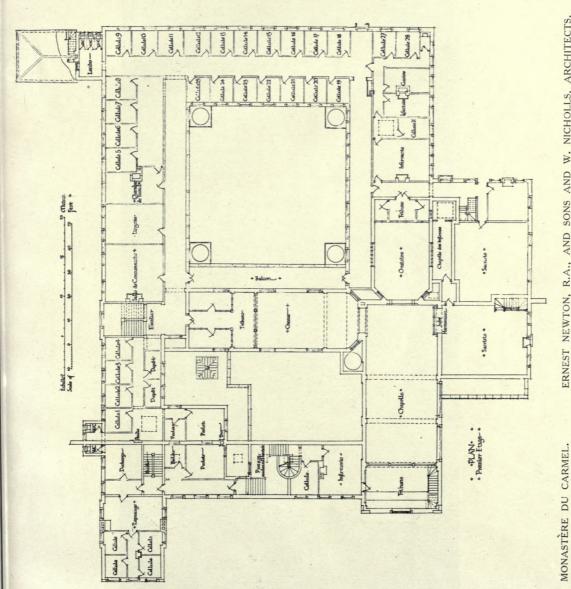

### ROYAL ACADEMY EXHIBITION REVIEW.

|                                                                                        | PAGE     |                                                             | PAG      |
|----------------------------------------------------------------------------------------|----------|-------------------------------------------------------------|----------|
| BLOMPIELD, SIR REGINALD, R.A., I, New Court Temple, E.C.4.                             |          | LUTYENS, SIR EDWIN L., R.A., 17, Queen Anne's Gate, S.W.    |          |
| Lyssenthock Design for Memorial Chapel, British Mili-                                  |          | Imperial Delhi, Government House Stables                    | 1        |
| tary Cemetery                                                                          | 22       | Plan Imperial Delhi                                         | 2-3      |
| A Sketch for a War Memorial, Leeds                                                     | 23       | Staff Quarters on Axial line, etc                           | 4        |
| BURNET, SIR JOHN, A.R.A., and Partners, I, Montague Place,                             |          | Staff Quarters on Axial line                                | 5        |
| W.C.r.                                                                                 |          | Staff Quarters on Axial line                                | 6        |
| Ramsgate Improvement Scheme: View from the Sea                                         | 24-25    | Staff Quarters on Axial line                                | 7 8      |
| " " Plan                                                                               | 26<br>27 | Quarters of the Director of Music                           |          |
| Skatch by T S Tait                                                                     | 28-20    | Buildings facing Road leading to Government House           | 9        |
| Plan                                                                                   | 30       |                                                             | 10       |
| Sketch by T S Tait                                                                     | 34-35    | Mawson, Thomas H. & Sons, High Street House, Lancaster.     |          |
| " Drawing by T. S. Tait                                                                | 36       | The Social Centre, Blackpool Park, Blackpool                | 13       |
| CRICKMER, COURTENAY, M., I, Lincoln's Inn Fields, W.C.I.                               |          | MILN, O. P., and P. PHIPPS, 64, Wigmore Street, W.          |          |
| Proposed Lades Flats, Letchworth                                                       | 48       | New Lodges and Gates at Chequers, Bucks                     | 43       |
| DAWBER, GUY E., 18, Maddox Street, Regent Street, W.                                   |          | MURRELL, H., and M. PIGGOTT, 5 Bedford Row, W.C.1.          |          |
| Loggia at Boverhridge Park, Dorset                                                     | 16       | Houses at Magdalen Park, Wandsworth Common                  | 47       |
| War Memorial Chapel, Ely Cathedral                                                     | 33       |                                                             | 7/       |
| FARRY, CYRIL A., Hart Street, Bloomsbury, W.C.                                         |          | Newton, Ernest, R.A., & Sons, 4, Raymond Buildings, Gray's  |          |
| Design for a country residence for a Royal personage                                   | 45       | Ion, W.C. Marlborough College: Memorial Hall                | ar       |
| FRERE, EUSTACE C., 1, Lincoln's Inn Fields, London, W.C. Premises in Hallam Street, W. | 15       | M 1-1 C 1- 77-11                                            | 3r<br>32 |
| HARR, THE LATE HENRY T., and BERTRAM LISLE, 2 Gray's Inc.                              |          |                                                             | 3*       |
| Square, W.C.                                                                           |          | Newton, Ernest, R.A., & Sons, and W. Nicholls, 4,           |          |
| Borough of Hammersmith (Southern Area) Proposed                                        |          | Raymond Buildings, Gray's Inn, W.C.                         |          |
| Tenements                                                                              | 46       | Monastère Du Carmel                                         | 37       |
| HARRIS, VINCENT E., 29, St. James's Square, S.W.                                       |          | Monastère Du Carmel: General View                           | 38-39    |
| H.M. Queen Mary's Maternity Home, Hampstead                                            | 42       | Till and Till                                               | 41       |
| HART, A. H. and L., Waterhouse, 1, Verulam Buildings, W.C.                             | 100000   |                                                             | 7.       |
| Recent Additions to Caddesdon College, Oxon                                            | 44       | Russell, Robert T., Delhi, India                            |          |
| HILL, OLIVER, 23, Golden Square, W.C.                                                  |          | New Imperial Delhi: Hostels for Legislative Councillors     | 11       |
| House in Argyllshire: The Power House                                                  | 49       | " " " Gazetted Officer's Bungalow                           | 12       |
| ", ", The Kitchen Court Elevation                                                      | 30-31    | WARREN, EDWARD, 20, Bedford Square, W.C.r.                  |          |
| Flavation                                                                              | 52       | Royal Sussex Regiment War Memorial, St. George's            |          |
| Ground Floor Plan                                                                      | 53<br>54 | Chapel, Chichester Cathedral                                | 14       |
| South Flavation and Section                                                            | 34       | WATERROUSE, MICNAEL, Staple Ion Buildings, W.C.             |          |
| through Stairs                                                                         | 33       | Village Hall, Breamore, Hants, Plan elevation will be       |          |
| ,, ,, North and South Elevations                                                       | 56-57    | published in Vol. 55                                        | 64       |
| " " Entrance Front                                                                     | 58       | WEBB, SIR ASTON, P.R.A., & Son, 15, Queen Ange's Gate, S.W. |          |
| " " The South Terrace                                                                  | 59       | Memorial to the London Troops in front of the Royal         |          |
| " " Section through Dining Room and                                                    |          | Exchange                                                    | 17       |
| Hall looking West                                                                      | 60       | The Textile Trades War Memorial                             | 18-19    |
| " Section through Dining Room Wing                                                     | 6r       | The Textile Trades War Memorial                             | 20       |
| " " West and East Elevations                                                           | 62-63    | Group of Cottages at Branston                               | 21       |
|                                                                                        |          |                                                             |          |